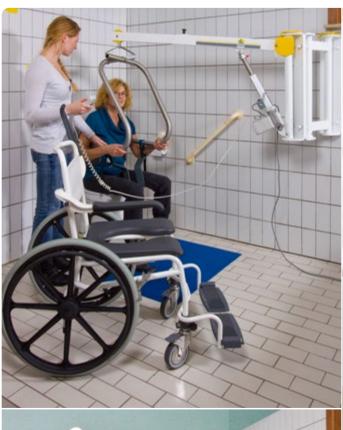

# Wall lift

## A versatile solution for many situations

- Portable lifting device
- Wall or floor mounted
- Easy to remove and re-use
- Perfect for areas where access is restricted
- Accommodates both the body support and conventional slings
- Extendible boom arm
- Rotating range 180°
- An economical solution

### Wall lift