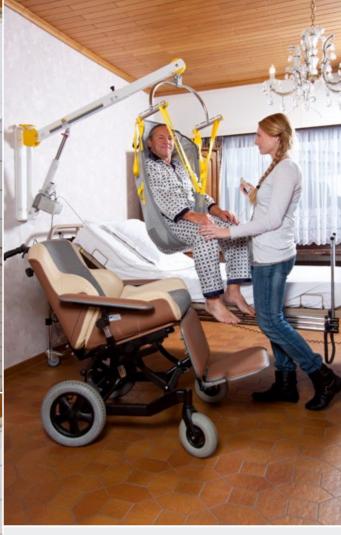

# Wall lift

## A versatile solution for many situations

- Portable lifting device
- Wall or floor mounted
- Easy to remove and re-use
- Perfect for areas where access is restricted
- Accommodates both the body support and conventional slings
- Extendible boom arm
- Rotating range 180°
- An economical solution

### Wall lift