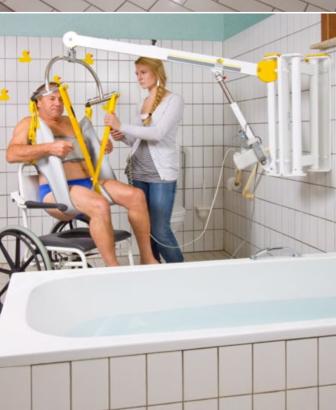

# Wall lift

## A versatile solution for many situations

- Portable lifting device
- Wall or floor mounted
- Easy to remove and re-use
- Perfect for areas where access is restricted
- Accommodates both the body support and conventional slings
- Extendible boom arm
- Rotating range 180°
- An economical solution

### Wall lift