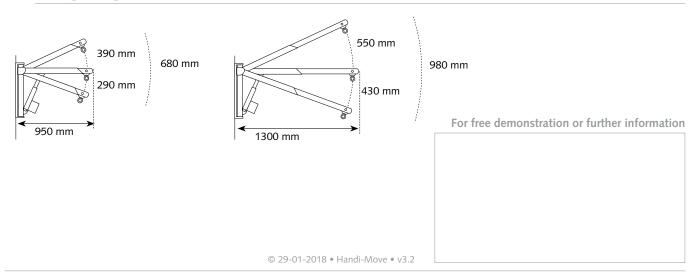

Wall plate + extension for a larger range

38 cm

29 cm

- Dimensions and specifications
- Actuator directly on the mains power with pneumatic handcontrol
   Actuator on 24 V DC transformer with emergency power facilities and electric handcontrol



| Safe working load | 145 kg             | - и        |  |
|-------------------|--------------------|------------|--|
| Wall plate        | width              | 140 mm     |  |
|                   | height             | 687 mm     |  |
| Standing support  | outside dimensions | 80 x 50 mm |  |
|                   | max. height        | 3000 mm    |  |
| Boom arm          | extendible         | extendible |  |
| Weight            | 16 kg              | 16 kg      |  |
| Safety mechanism  | built-in           |            |  |

### Lifing range