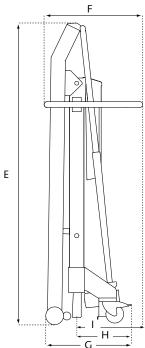

### DIMENSIONS AND SPECIFICATIONS

| Dimensions (mm) |      |  |
|-----------------|------|--|
| А               | 1840 |  |
| В               | 1305 |  |
| С               | 540  |  |
| D               | 350  |  |
| E               | 1700 |  |
| F               | 550  |  |
| G               | 500  |  |
| Н               | 310  |  |
| I               | 370  |  |
|                 |      |  |