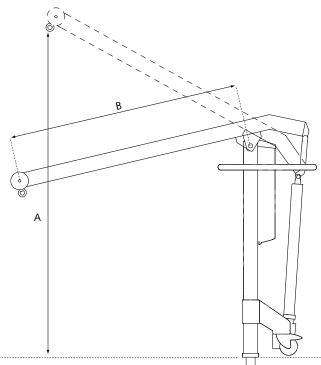

### DIMENSIONS AND SPECIFICATIONS

| Dimensions (mm) |      |  |
|-----------------|------|--|
| А               | 1840 |  |
| В               | 1305 |  |
| С               | 540  |  |
| D               | 350  |  |
| E               | 1700 |  |
| F               | 550  |  |
| G               | 500  |  |
| Н               | 310  |  |
| I               | 370  |  |
|                 |      |  |