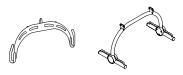

#### Bathing Sling (PVC) XS - S - M - L - XL • art. 3464

+ Spreaderbar • art. 2110 / 2125

For free demonstration or further information

© 31-05-2024 • Handi-Move • v1.4