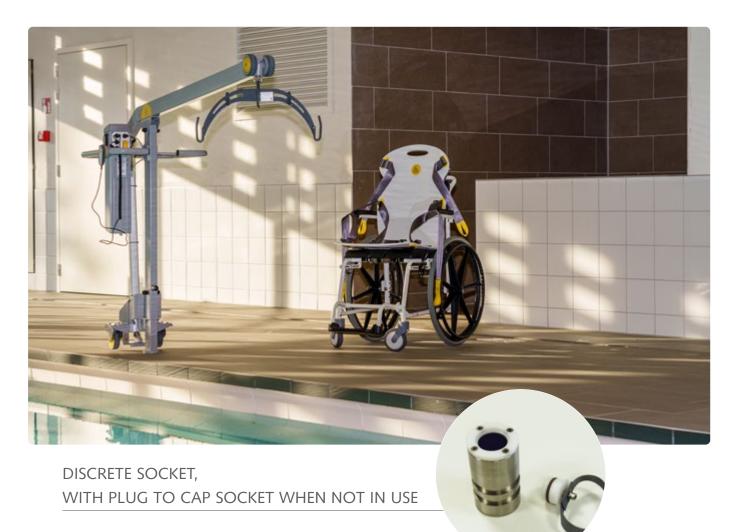

EASY TO MOVE AND STORE THE LIFT.

Operation is simple, with the push of a button, the spindle lowers into the floor socket at the edge of the pool.

When finished, lift the spindle out of the socket, and wheel the lift to storage.

Once removed, seal the socket opening with the plug.

#### USE ONE LIFT AT MULTIPLE LOCATIONS: MULTIPLE POOLS OR SEVERAL AREAS AT SAME POOL.

The installation of additional floor sockets, and the fact that it is easily movable, allows the lift to be used in different locations