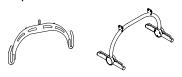

### Pool Lift Chair (PVC)

Uni-size • art. 3620 + Spreaderbar • art. 2110 / 2125

Standard Sling with moon shaped head support and padded thigh flaps

XS - S - M - L - XL • art. 3431 + Spreaderbar • art. 2110 / 2125

#### Bathing Sling (PVC) XS - S - M - L - XL • art. 3464

+ Spreaderbar • art. 2110 / 2125

For free demonstration or further information

© 31-05-2024 • Handi-Move • v1.4