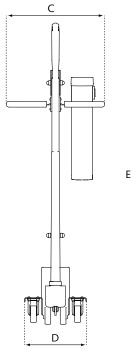

### DIMENSIONS AND SPECIFICATIONS

| Dimensions (mm) |      |  |
|-----------------|------|--|
| А               | 1840 |  |
| В               | 1305 |  |
| С               | 540  |  |
| D               | 350  |  |
| E               | 1700 |  |
| F               | 550  |  |
| G               | 500  |  |
| Н               | 310  |  |
| I               | 370  |  |
|                 |      |  |