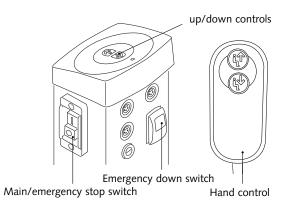

EASY TO MOVE AND STORE THE LIFT.

Operation is simple, with the push of a button, the spindle lowers into the floor socket at the edge of the pool.

When finished, lift the spindle out of the socket, and wheel the lift to storage.

| Specifications      |                     |
|---------------------|---------------------|
| Safe working load   | 135 kg              |
| Batteries           | 2 x 12 Vdc; 8 Ah    |
| Charger             | separate            |
| Diameter of casters | 100 mm              |
| Construction        | stainless steel 316 |
| Hand control        | electrical (IP67)   |
|                     |                     |