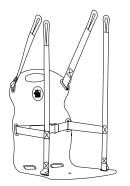

VARIETY OF ACCESSORIES MAKE TRANSFERS EASY REGARDLESS OF DISABILITY.

Customize the transfer with the right accessory.

Based on the need choose a pool lift chair, Handi-Move Body Support, bathing sling or standard sling.

### Body Support

XS - S - M • art. 1035 Electrolytically coated (anticorrosive) + Slipproof Thigh Supports • art. 1074