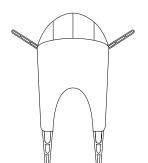

### Body Support

XS - S - M • art. 1035 Electrolytically coated (anticorrosive) + Slipproof Thigh Supports • art. 1074