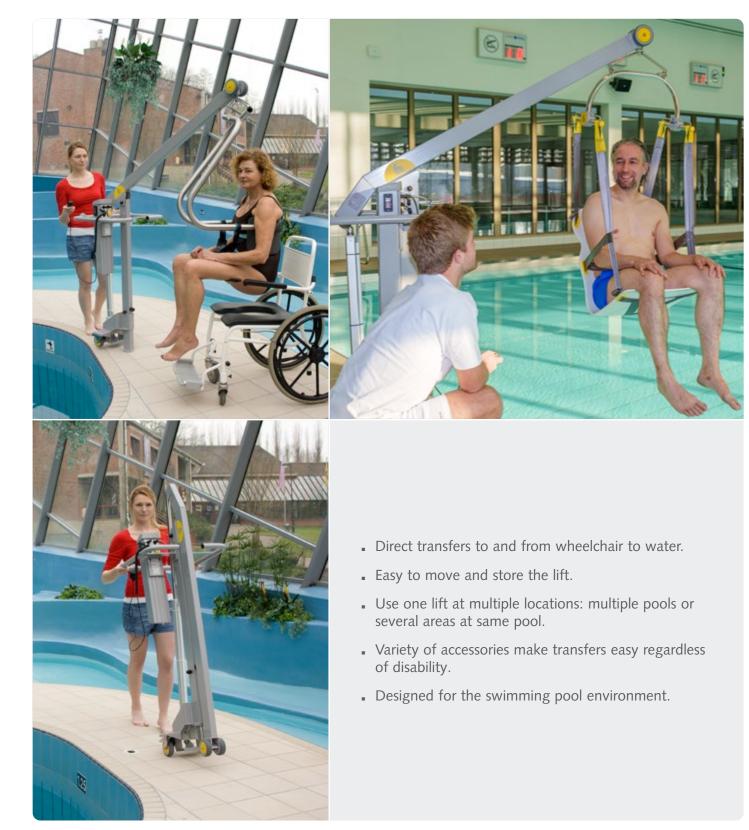

### DIRECT TRANSFERS TO AND FROM WHEELCHAIR TO WATER.

The Pool lift brings the user to the water in one smooth motion. This efficient lift moves the user to the pool in one transfer.

The Pool lift has a pivoting range of 360°.

EASY TO MOVE AND STORE THE LIFT.

Operation is simple, with the push of a button, the spindle lowers into the floor socket at the edge of the pool.

When finished, lift the spindle out of the socket, and wheel the lift to storage.

#### USE ONE LIFT AT MULTIPLE LOCATIONS: MULTIPLE POOLS OR SEVERAL AREAS AT SAME POOL.

The installation of additional floor sockets, and the fact that it is easily movable, allows the lift to be used in different locations

VARIETY OF ACCESSORIES MAKE TRANSFERS EASY REGARDLESS OF DISABILITY.

Customize the transfer with the right accessory.

Based on the need choose a pool lift chair, Handi-Move Body Support, bathing sling or standard sling.

## DESIGNED FOR THE SWIMMING POOL ENVIRONMENT.

Made of stainless steel and powered by batteries, the mobile Pool lift is designed for safe, long-term use in the pool environment.

© 31-05-2024 • Handi-Move • v1.4