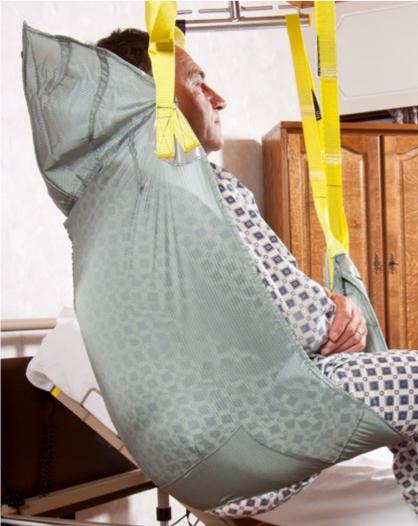

## Handi-slings

A sling for every situation

- Complete range meeting every need
- Extremely comfortable sitting or lying posture
- Most slings available with or without head support
- Made of net fabric: also appropriate for bathing
- Seat always remains free
- Usable in combination with every Handi-Move lifting system
- Made-to-measure

## **Handi-slings**

|           | without head support                                                                                                                                                                                    | with head support                                                                                                                                                                                | with head support and loops                                                                                                                                                                                                   | comfort                                                                                                                                                                                                 |
|-----------|---------------------------------------------------------------------------------------------------------------------------------------------------------------------------------------------------------|--------------------------------------------------------------------------------------------------------------------------------------------------------------------------------------------------|-------------------------------------------------------------------------------------------------------------------------------------------------------------------------------------------------------------------------------|---------------------------------------------------------------------------------------------------------------------------------------------------------------------------------------------------------|
| STANDAARD | <ul> <li>Universal use</li> <li>Seat remains free from the coccyx</li> <li>Suspension on 4 or 2 points</li> <li>Padded thigh flaps</li> <li>Tubform</li> </ul>                                          | <ul> <li>Universal use</li> <li>Seat remains free from the coccyx</li> <li>Moonshaped head support</li> <li>Suspension on 4 or 2 points</li> <li>Padded thigh flaps</li> <li>Tubform</li> </ul>  | <ul> <li>Universal use</li> <li>Seat remains free from the coccyx</li> <li>Extra loops at the head support for support</li> <li>Padded thigh flaps</li> <li>Suspension on 4 or 2 points</li> </ul>                            | <ul> <li>Safe and comfortable feeling for users</li> <li>Seat remains free from the coccyx</li> <li>Moonshaped head support</li> <li>Padded thigh flaps</li> <li>Suspension on 4 or 2 points</li> </ul> |
|           | two-piece                                                                                                                                                                                               | with head support                                                                                                                                                                                | Tubform     without head support                                                                                                                                                                                              | Tubform     thorax                                                                                                                                                                                      |
| TOILET    | <ul> <li>Ideal for toilet transfer</li> <li>Easy to apply</li> <li>Suspension on 2 or 4 points</li> <li>Padded leg strap</li> </ul>                                                                     | Ideal for toilet transfer Seat and lower back remain free Easy to apply Also available as bathing sling (PVC) For those with limited head control Padded thigh flaps Suspension on 4 or 2 points | <ul> <li>Ideal for toilet transfer</li> <li>Seat and lower back remain free</li> <li>Easy to apply</li> <li>Also available as bathing sling (PVC)</li> <li>Padded thigh flaps</li> <li>Suspension on 4 or 2 points</li> </ul> | Perfect for toilet use Seat and lower back remain free Crossed straps for better support Plain fabric Suspension on 4 or 2 points Padded thigh flaps                                                    |
|           | 1 leg amputation                                                                                                                                                                                        | double leg amputation                                                                                                                                                                            | scoliosis                                                                                                                                                                                                                     | supine                                                                                                                                                                                                  |
| SPECIFIEK | <ul> <li>Specially designed for people with a single amputation</li> <li>Seat remains free from the coccyx</li> <li>Padded thigh flaps</li> <li>Suspension on 4 or 2 points</li> <li>Tubform</li> </ul> | <ul> <li>Specially designed for people with a double amputation</li> <li>Suspension on 4 or 2 points</li> <li>With/without toilet cut-out</li> </ul>                                             | <ul> <li>Special design for extra back support</li> <li>4 strong ribs</li> <li>Suspension on 2 or 4 points</li> <li>Padded thigh flaps</li> </ul>                                                                             | <ul> <li>Universal use</li> <li>Transfer to horizontal position</li> <li>Double layer solid fabric</li> <li>Suspension on 4 points</li> </ul>                                                           |