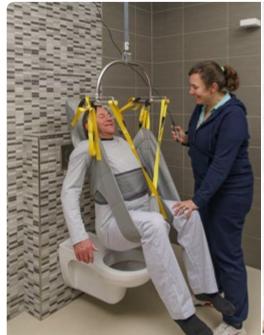

## Handi-slings

A sling for every situation

- Complete range meeting every need
- Extremely comfortable sitting or lying posture
- Most slings available with or without head support
- Made of net fabric: also appropriate for bathing
- Seat always remains free
- Usable in combination with every Handi-Move lifting system
- Made-to-measure

## **Handi-slings**

|           | without head support                                                                                                                                                                                    | with head support                                                                                                                                                                                | with head support and loops                                                                                                                                                                                                   | comfort                                                                                                                                                                                                 |
|-----------|---------------------------------------------------------------------------------------------------------------------------------------------------------------------------------------------------------|--------------------------------------------------------------------------------------------------------------------------------------------------------------------------------------------------|-------------------------------------------------------------------------------------------------------------------------------------------------------------------------------------------------------------------------------|---------------------------------------------------------------------------------------------------------------------------------------------------------------------------------------------------------|
| STANDAARD | <ul> <li>Universal use</li> <li>Seat remains free from the coccyx</li> <li>Suspension on 4 or 2 points</li> <li>Padded thigh flaps</li> <li>Tubform</li> </ul>                                          | <ul> <li>Universal use</li> <li>Seat remains free from the coccyx</li> <li>Moonshaped head support</li> <li>Suspension on 4 or 2 points</li> <li>Padded thigh flaps</li> <li>Tubform</li> </ul>  | <ul> <li>Universal use</li> <li>Seat remains free from the coccyx</li> <li>Extra loops at the head support for support</li> <li>Padded thigh flaps</li> <li>Suspension on 4 or 2 points</li> </ul>                            | <ul> <li>Safe and comfortable feeling for users</li> <li>Seat remains free from the coccyx</li> <li>Moonshaped head support</li> <li>Padded thigh flaps</li> <li>Suspension on 4 or 2 points</li> </ul> |
|           | two-piece                                                                                                                                                                                               | with head support                                                                                                                                                                                | Tubform     without head support                                                                                                                                                                                              | Tubform     thorax                                                                                                                                                                                      |
| TOILET    | <ul> <li>Ideal for toilet transfer</li> <li>Easy to apply</li> <li>Suspension on 2 or 4 points</li> <li>Padded leg strap</li> </ul>                                                                     | Ideal for toilet transfer Seat and lower back remain free Easy to apply Also available as bathing sling (PVC) For those with limited head control Padded thigh flaps Suspension on 4 or 2 points | <ul> <li>Ideal for toilet transfer</li> <li>Seat and lower back remain free</li> <li>Easy to apply</li> <li>Also available as bathing sling (PVC)</li> <li>Padded thigh flaps</li> <li>Suspension on 4 or 2 points</li> </ul> | Perfect for toilet use Seat and lower back remain free Crossed straps for better support Plain fabric Suspension on 4 or 2 points Padded thigh flaps                                                    |
|           | 1 leg amputation                                                                                                                                                                                        | double leg amputation                                                                                                                                                                            | scoliosis                                                                                                                                                                                                                     | supine                                                                                                                                                                                                  |
| SPECIFIEK | <ul> <li>Specially designed for people with a single amputation</li> <li>Seat remains free from the coccyx</li> <li>Padded thigh flaps</li> <li>Suspension on 4 or 2 points</li> <li>Tubform</li> </ul> | <ul> <li>Specially designed for people with a double amputation</li> <li>Suspension on 4 or 2 points</li> <li>With/without toilet cut-out</li> </ul>                                             | <ul> <li>Special design for extra back support</li> <li>4 strong ribs</li> <li>Suspension on 2 or 4 points</li> <li>Padded thigh flaps</li> </ul>                                                                             | <ul> <li>Universal use</li> <li>Transfer to horizontal position</li> <li>Double layer solid fabric</li> <li>Suspension on 4 points</li> </ul>                                                           |